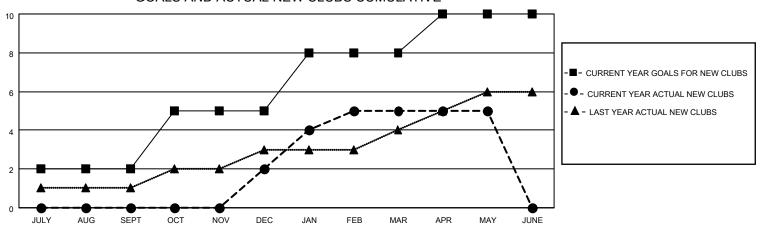

## District 411 B

| Clubs                 |               |           |               | Members               |                        |                         |                                                    |
|-----------------------|---------------|-----------|---------------|-----------------------|------------------------|-------------------------|----------------------------------------------------|
| RESULTS FOR 2021-2022 |               |           |               | RESULTS FOR 2021-2022 |                        |                         |                                                    |
| QUARTER               | NEW CLUB GOAL | NEW CLUBS | DROPPED CLUBS | QUARTER MEMB          | BER GROWTH NET<br>GOAL | MEMBER GROWTH<br>ACTUAL | DROPPED<br>MEMBERS ACTUAL<br>(including transfers) |
| JULY/AUG/SEPT         | 2             | 0         | 0             | JULY/AUG/SEPT         | 90                     | 42                      | 48                                                 |
| OCT/NOV/DEC           | 3             | 2         | 0             | OCT/NOV/DEC           | 90                     | 180                     | 44                                                 |
| JAN/FEB/MAR           | 3             | 3         | 0             | JAN/FEB/MAR           | 80                     | 192                     | 44                                                 |
| APR/MAY/JUNE          | 2             | 0         | 0             | APR/MAY/JUNE          | 40                     | 25                      | 34                                                 |

### GOALS AND ACTUAL NEW CLUBS CUMULATIVE