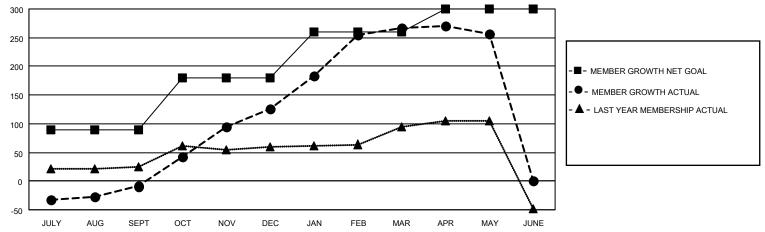

## District 411 B

| Clubs                 |               |           |               | Members               |                        |                         |                                                    |
|-----------------------|---------------|-----------|---------------|-----------------------|------------------------|-------------------------|----------------------------------------------------|
| RESULTS FOR 2021-2022 |               |           |               | RESULTS FOR 2021-2022 |                        |                         |                                                    |
| QUARTER               | NEW CLUB GOAL | NEW CLUBS | DROPPED CLUBS | QUARTER MEMB          | BER GROWTH NET<br>GOAL | MEMBER GROWTH<br>ACTUAL | DROPPED<br>MEMBERS ACTUAL<br>(including transfers) |
| JULY/AUG/SEPT         | 2             | 0         | 0             | JULY/AUG/SEPT         | 90                     | 42                      | 48                                                 |
| OCT/NOV/DEC           | 3             | 2         | 0             | OCT/NOV/DEC           | 90                     | 180                     | 44                                                 |
| JAN/FEB/MAR           | 3             | 3         | 0             | JAN/FEB/MAR           | 80                     | 192                     | 44                                                 |
| APR/MAY/JUNE          | 2             | 0         | 0             | APR/MAY/JUNE          | 40                     | 25                      | 34                                                 |

### GOALS AND ACTUAL MEMBERS CUMULATIVE

| DROPPED CLUBS: 0 |     | 44 CLUBS OF 52 ADDED 1 OR<br>MORE NEW MEMBERS | GENDER DISTRIBUTION                 |                |  |
|------------------|-----|-----------------------------------------------|-------------------------------------|----------------|--|
|                  |     | WORL NEW WEINBERG                             | MALE                                | 1,091 (62.85%) |  |
|                  |     |                                               | FEMALE                              | 645 (37.15%)   |  |
| DROPPED MEMBERS  |     |                                               | NON BINARY                          | 0 (0.00%)      |  |
|                  |     |                                               | PREFER NOT TO ANSWER                | 0 (0.00%)      |  |
| DECEASED         | 9   |                                               |                                     | ,              |  |
| CLUB CANCELLED   | 0   | CLICK HERE FOR CUMULATIVE                     | TOTAL FAMILY UNIT MEMBERS           | 622            |  |
| OTHER            | 160 | MEMBERSHIP DATA                               |                                     |                |  |
| TOTAL            | 169 |                                               | FAMILY MEMBERS PAYING HALF DUES 403 |                |  |
|                  |     |                                               |                                     |                |  |